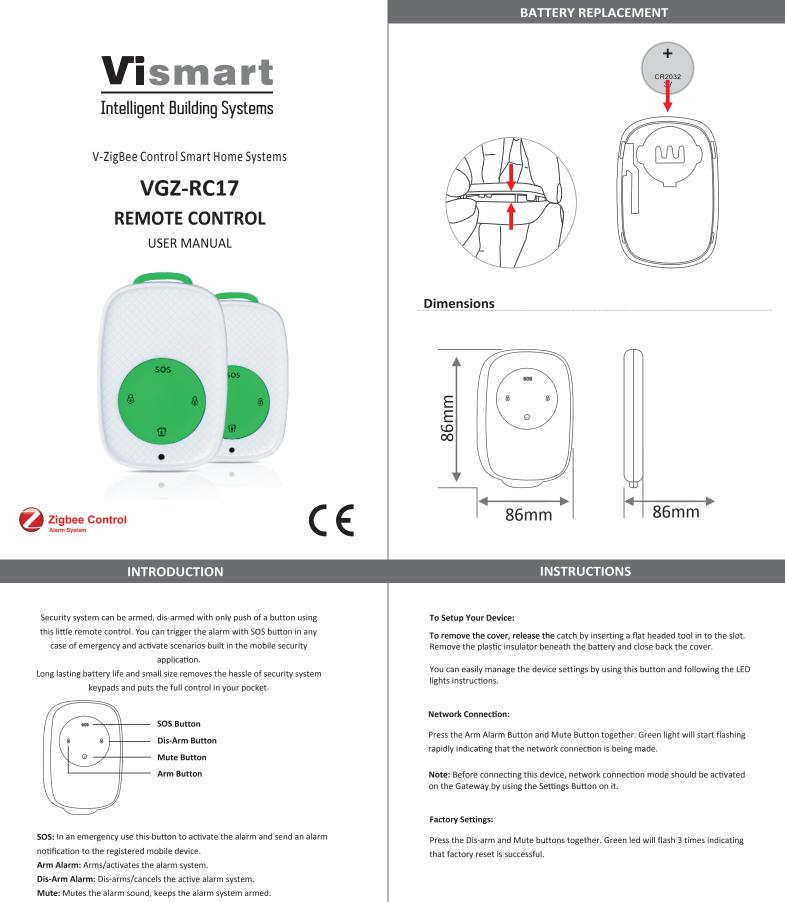

# SYSTEM PARAMETERS

| Voltage:                   | DC3V (CR2032 / 3.0 V pil) |
|----------------------------|---------------------------|
| Standby Current:           | ≤5uA                      |
| Operating Current:         | ≤30mA                     |
| Transmit Power:            | <20dBm                    |
| Zigbee Distance:           | ≤150m (open space)        |
| Zigbee Wireless Standarts: | IEEE 802.15.4             |
| Operating Humidity:        | MAX% 95 RH                |
| Operating Temp. Range:     | -10 ° C ~ 50 ° C          |
| Dimensions:                | 56x38.5x12.5mm            |

## CONTACT

#### Headquarter VIDEOCOM-UK ELECTRONICS AND SOFTWARE LTD. Unit 2, Little Britain House, Alma Road, Chesham,

Buckinghamshire, HP5 3HB London, United Kingdom

### **Distribut